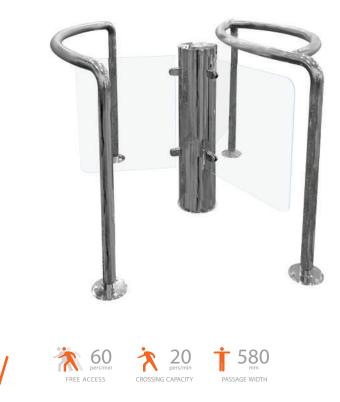

The turnstile «Star-GS» is a practical solution for any access point. This rotor turnstile will be reliable in operation even in the most crowded sites with high traffic intensity.

In this version of rotor turnstile blades made of glass.

## **Technical Specifications:**

| Length           | 1450 mm |
|------------------|---------|
| Width            | 1300 mm |
| Height           | 1000 mm |
| Weight, not more | 90 kg   |

www.tiso.global +380 (44) 291-21-11 e-mail: export@tiso.ua