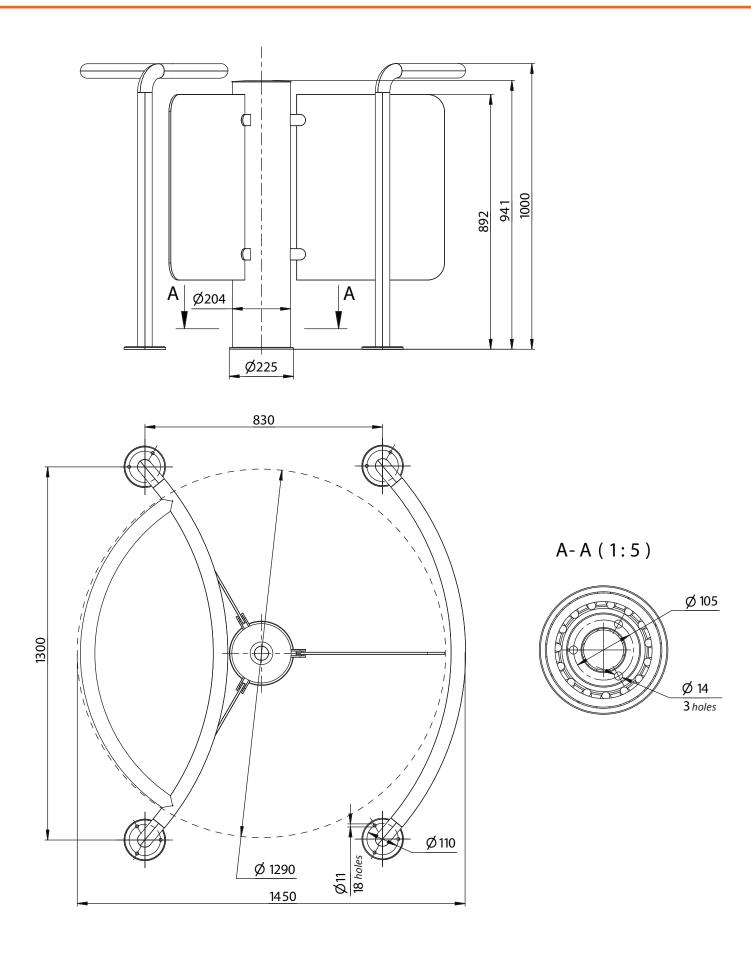

## **Technical Specifications:**

| Length           | 1450 mm |
|------------------|---------|
| Width            | 1300 mm |
| Height           | 1000 mm |
| Weight, not more | 90 kg   |

www.tiso.global +380 (44) 291-21-11 e-mail: export@tiso.ua